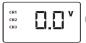

#### Step 3

Press SEL to change charger voltage until it reads 13.3V

Press SET to keep the setting and go to the next menu