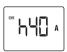

#### Step 4

Press SEL to change charger current H until it reads 40A

Press SET to keep the setting and go to the next menu