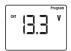

#### Step 3

Press SEL to change charger voltage until it reads 13.3V

Press SET to keep the setting and go to the next menu