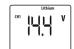

## Step 2

Press **SEL** to change battery types until Lithium is flashing

## Step 3

Press **SEL** to change Lithium voltage Press SET to keep the setting and go to the next menu