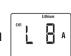

# Steps to set your AC charger back to the Lithium profile

## Step 1

Press & hold MENU button for 3 seconds to enter the Charger Function Menu

## Step 2

Press **SEL** to change battery types until Lithium is flashing