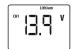

#### Step 3

Press SEL to change charger voltage until it reads 13.3V

Press SET to keep the setting and go to the next menu