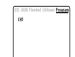

# How to restart your B-TEC Battery with an ePower AC Charger

## Step 1





Press & hold MENU button for 3 seconds to enter the Charger Function Menu

#### Step 2





Press SEL to change battery types until program is flashing



#### Step 3



Press SEL to change charger voltage until it reads 13.3V



Press SET to keep the setting and go to the next menu

#### Step 4



Press SEL to change charger current until it reads 5A



Press **SET** to return to Home Menu

Now leave the charger for 2 hours to gently bring the voltage back up before setting the charger back to the Lithium profile for normal charging.

# Steps to set your AC charger back to the Lithium profile

## Step 1





Press & hold MENU button for 3 seconds to enter the Charger Function Menu



## Step 2





Press **SEL** to change battery types until Lithium is flashing

## Step 3









Press **SEL** to change Lithium voltage Press SET to keep the setting and go to the next menu

#### Step 4

Press SEL to change charger current H until it reads 40A





Press SET to keep the setting and go to the next menu

#### Step 5

Press SEL to change charger current until it reads 8A





Press SET to keep the setting and go to the next menu

Press and release the Menu button to exit the settings













Ph: 1300 851 535 | www.enerdrive.com.au