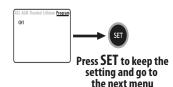

#### Step 3

Press SEL to change charger voltage until it reads 13.3V

Press SET to keep the setting and go to the next menu

## Step 3

Press **SEL** to change Lithium voltage Press SET to keep the setting and go to the next menu