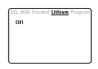

#### Step 2

Press SEL to change battery types until program is flashing

## Step 2

Press **SEL** to change battery types until Lithium is flashing